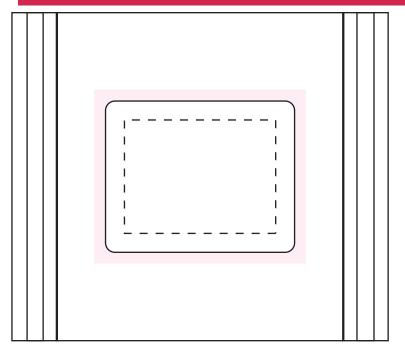

## ART APPROVAL

All colours used in this document are indicative only and they may vary across a variety of printing techniques and confectionery

Sticker 50x40mm

100%

Sticke Size: 50mmW x 40mmH

Bleed: 3mm (56mmW x 46mmH)

- - - Safe Print Area: 40mmW x 30mmH

When artwork is printed,

there can be movement of up to 3mm Bag size may vary from what is shown, Please call if bag dimensions are critical

Image Impression Only NOT to Scale