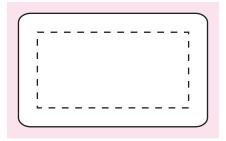

Sticker 50x30mm

100%

Sticker Size: 50mmW x 30mmH

Bleed: 3mm (56mmW x 36mmH)

– – Safe Print Area: 40mmW x 20mmH